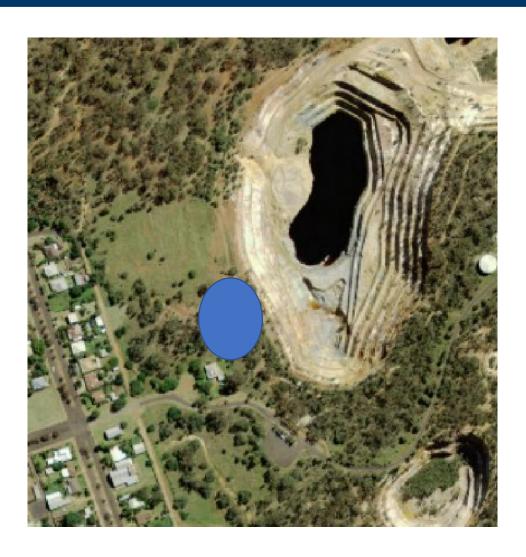

## Peak Hill Diamond Drilling - Nov-Dec 2018



- 24 hour operation
- Mitchell Drilling
- 8 week program
- Cooperation from PHLALC and PSC
- Access from Mingelo Street



## Peak Hill Diamond Drilling - Nov-Dec 2018



- Diamond drilling 3,000m
- 10 drill holes
- 5 drill pads (red diamonds)
- Below Proprietary pit
- Resource drilling to fill in gaps



## **Peak Hill Diamond Drilling – Nov-Dec 2018**





## **Peak Hill Diamond Drilling – Nov-Dec 2018**



- Cooperation from PHLALC and PSC
- Access from Mingelo Street
- Hay bale barrier to enclose drill rig
- Tourist Mine to remain open
- 7-8 people staying in Peak
  Hill for 8 week program



Area for dd drill program