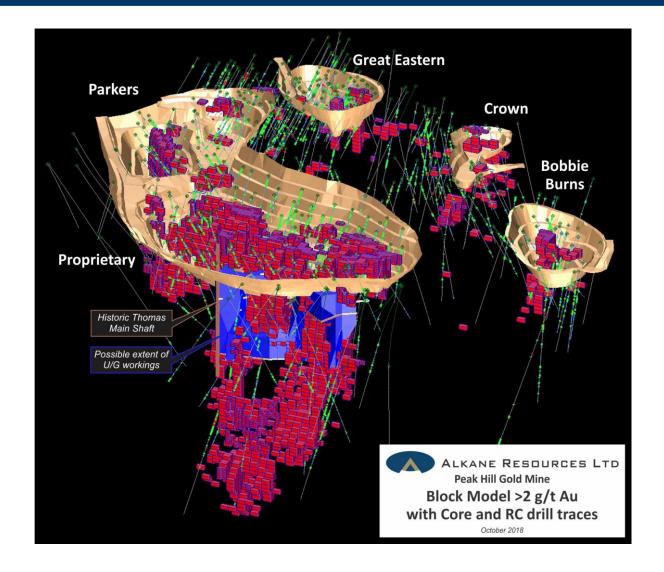

## Peak Hill Diamond Drilling - Nov-Dec 2018

- Diamond drilling 3,000m
- 10 drill holes
- 5 drill pads (red diamonds)
- Below Proprietary pit
- Resource drilling to fill in gaps