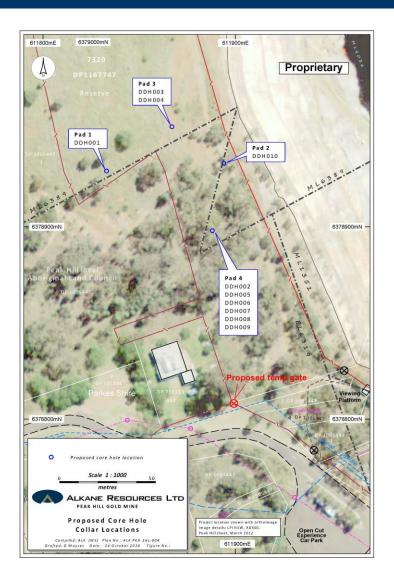

## Peak Hill Diamond Drilling - Nov-Dec 2018

- Diamond drilling 3,000m
- 10 drill holes
- 5 drill pads (red diamonds)
- Below Proprietary pit
- Resource drilling to fill in gaps

## **Peak Hill Diamond Drilling – Nov-Dec 2018**

- Cooperation from PHLALC and PSC
- Access from Mingelo Street
- Hay bale barrier to enclose drill rig
- Tourist Mine to remain open
- 7-8 people staying in Peak
  Hill for 8 week program