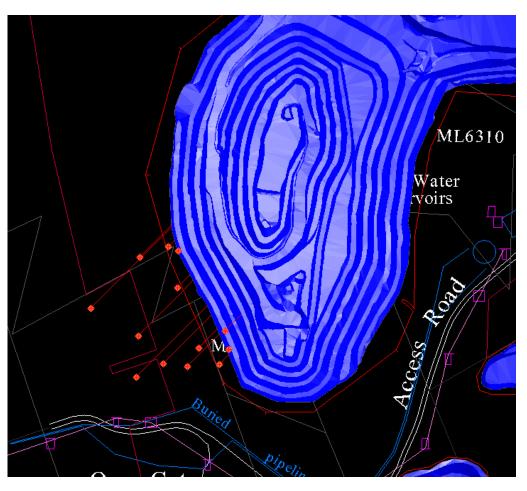

## Peak Hill Diamond Drilling - Nov-Dec 2018

- Diamond drilling 3,000m
- 10 drill holes
- 5 drill pads (red diamonds)
- Below Proprietary pit
- Resource drilling to fill in gaps